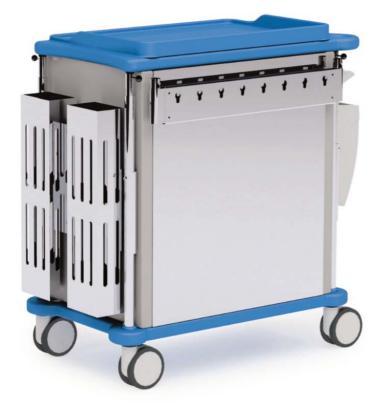

## **Endoscopy Trolley**

The trolley is composed of five drawers, equipped with inner adjustable partitions. On one side there are two containers for probes, made of stainless steel, and on the other side there is a sharps needles bin for special wastes and a waste bin with knee opening.

#### **Features**

- The cart is made of polypropylene.
- Impact resistant and washable up to 100°C, with rounded edges and ergonomic shapes.
- The back is made of satin-finish stainless steel sheet.
- Drawers are made of polypropylene with recessed handles and free of sharp edges and are mounted on telescopic guides.
- Twin wheels (2 with brake and 2 free option antistatic)
- All of the cart surfaces are rounded and devoid of interstices for cleaning purposes.