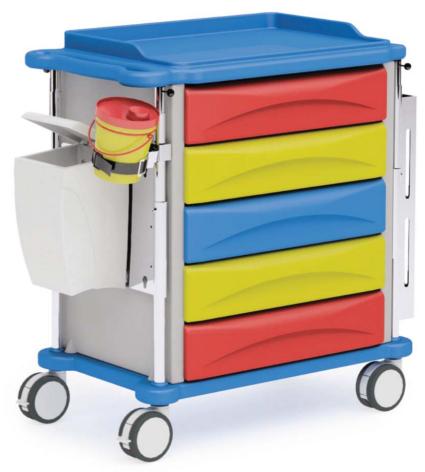

## **Endoscopy Trolley**

The trolley is composed of five drawers, equipped with inner adjustable partitions. On one side there are two containers for probes, made of stainless steel, and on the other side there is a sharps needles bin for special wastes and a waste bin with knee opening.

#### **Features**

- The cart is made of polypropylene.
- Impact resistant and washable up to 100°C, with rounded edges and ergonomic shapes.
- The back is made of satin-finish stainless steel sheet.
- Drawers are made of polypropylene with recessed handles and free of sharp edges and are mounted on telescopic guides.
- Twin wheels (2 with brake and 2 free option antistatic)
- All of the cart surfaces are rounded and devoid of interstices for cleaning purposes.

### **Colour options**

PLEASE SPECIFY COLOUR WHEN ORDERING

Top and Base: Grey, Blue, Green

Drawers: Blue, Green, Red, Yellow or Multi

\*This item is delivered cased and palletised.