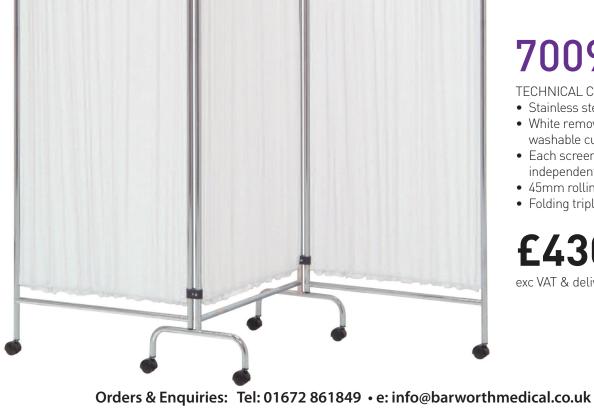

# 7009

### TECHNICAL CHARACTERISTICS

- Stainless steel structure
- White removable and washable curtains
- Each screen panel folds independently
- 45mm rolling wheels
- Folding triple screen panel

£430

exc VAT & delivery