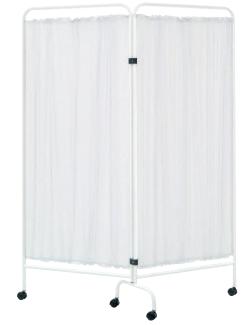

# 7000

#### TECHNICAL CHARACTERISTICS

- Stainless steel structure
- White removable and washable curtains
- Each screen panel folds independently
- 45mm rolling wheels
- Folding double screen panel

exc VAT & delivery

|      | <b>←</b> | <b>∠</b> cm | <b>↑</b> cm | <b>K</b> | m³   |
|------|----------|-------------|-------------|----------|------|
| 7000 | 75 x2    | 40          | 177         | 8        | 0.53 |
| 7009 | 75 x3    | 40          | 177         | 12       | 0.60 |