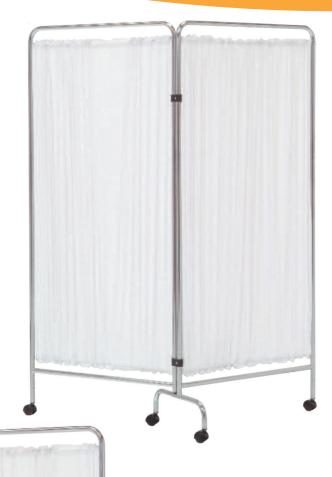

## **FOLDING SCREENS**

#### TECHNICAL CHARACTERISTICS

- Stainless steel structure
- White removable and washable curtains
- Each screen panel folds independently
- 45mm rolling wheels
- Folding double screen panel

exc VAT & delivery

|      | <b>←</b> | <b>∠</b> cm | <b>↑</b> cm | <b>K</b> | m³   |
|------|----------|-------------|-------------|----------|------|
| 7000 | 75 x2    | 40          | 177         | 8        | 0.53 |
| 7009 | 75 x3    | 40          | 177         | 12       | 0.60 |