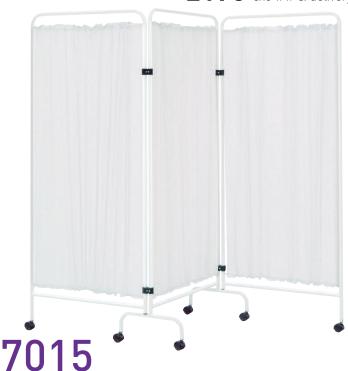

### **FOLDING SCREENS**

7003 TECHNICAL CHARACTERISTICS

- White removable and washable curtains
- Each screen panel folds independently
- 45mm rolling wheels
- Folding double screen panel
- Chromed steel structure

£150 exc VAT & delivery

|      | <b>←</b> | <b>∠</b> cm | <b>↓</b> cm | <b>N</b> g | m <sup>3</sup> |
|------|----------|-------------|-------------|------------|----------------|
| 7003 | 75 x2    | 40          | 177         | 8          | 0.53           |
| 7006 | 75 x2    | 40          | 177         | 8          | 0.53           |
| 7012 | 75 x3    | 40          | 177         | 12         | 0.60           |
| 7015 | 75 x3    | 40          | 177         | 12         | 0.60           |
|      |          |             |             |            |                |

£130 exc VAT & delivery

TECHNICAL CHARACTERISTICS

- White removable and washable curtains
- Each screen panel folds independently
- 45mm rolling wheels
- Folding triple screen panel
- Steel structure with epoxy coating

£180 exc VAT & delivery