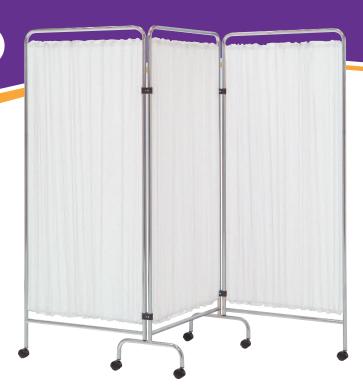

7012

TECHNICAL CHARACTERISTICS

- White removable and washable curtains
- Each screen panel folds independently
- 45mm rolling wheels
- Folding triple screen panel
- Chromed steel structure

£195 exc VAT & delivery

£130 exc VAT & delivery

TECHNICAL CHARACTERISTICS

- White removable and washable curtains
- Each screen panel folds independently
- 45mm rolling wheels
- Folding triple screen panel
- Steel structure with epoxy coating