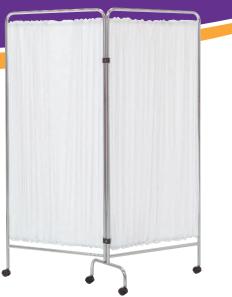

### **FOLDING SCREENS**

7003 TECHNICAL CHARACTERISTICS

- White removable and washable curtains
- Each screen panel folds independently
- 45mm rolling wheels
- Folding double screen panel
- Chromed steel structure

£150 exc VAT & delivery

|      | <b>←</b> | <b>∠</b> cm | <b>↓</b> cm | <b>N</b> g | m <sup>3</sup> |
|------|----------|-------------|-------------|------------|----------------|
| 7003 | 75 x2    | 40          | 177         | 8          | 0.53           |
| 7006 | 75 x2    | 40          | 177         | 8          | 0.53           |
| 7012 | 75 x3    | 40          | 177         | 12         | 0.60           |
| 7015 | 75 x3    | 40          | 177         | 12         | 0.60           |
|      |          |             |             |            |                |

## 7006

TECHNICAL CHARACTERISTICS

- White removable and washable curtains
- Each screen panel folds independently
- 45mm rolling wheels
- Folding double screen panel
- Steel structure with epoxy coating