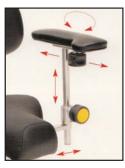

# Surgeon stool

- Ergonomic seat designed to inhibit onset of stiffness or fatique
- Ergonomic backrest
- Height adjustable/rotatable armrests
- Tilt prevention
- Chromed steel structure
- Height adjustable, gas spring assisted
- Footrest ring
- 5-leg alloy base
- Fixed or rolling base