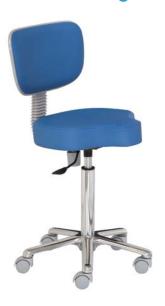

# 23160/23165

- Chromed steel structure
- Height adjustable seat, gas spring assisted
- Height adjustable backrest
- Adjustable footrest ring (23160 only)
- Aluminium base
- 5 castor wheels

|       | <b>⇔</b> | <b>∠</b> cm | <b>1</b> cm | kg | m³   |
|-------|----------|-------------|-------------|----|------|
| 23160 | 50       | 50          | 55-74       | 9  | 0.13 |
| 23165 | 50       | 50          | 55-74       | 8  | 0.13 |

## **Features**

- Chromed steel support
- Height adjustable seat, gas/spring assisted
- Seating height adjusts between 54-74cm
- Adjustable backrest
- 5 leg aluminium base
- 5 castors
- Weight: 9kg
- Width: 50cm