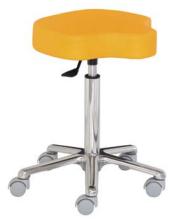

# Triangle shaped stools

23140

exc VAT & delivery

23143

- Chromed steel support
- Height adjustable seat, gas/spring assisted
- Seating height adjusts between 54-74cm
- 5 leg aluminium base
- 5 castors
- Weight: 6kg
- Width: 50cm

exc VAT & delivery