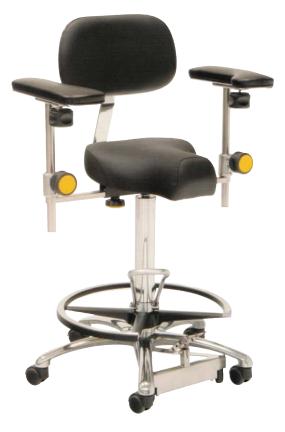

# Surgeon stool

- Ergonomic seat designed to inhibit onset of stiffness or fatique
- Ergonomic backrest
- Height adjustable/rotatable armrests
- Tilt prevention
- Chromed steel structure
- Height adjustable, gas spring assisted
- Footrest ring
- 5-leg alloy base
- Fixed or rolling base

### **BLACK UPHOLSTERY ONLY**

£2160

exc VAT & delivery