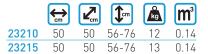

# Surgeon stools 23210 / 23215

- Chromed steel structure
- Height adjustable seat, gas spring assisted
- Adjustable backrest
- Adjustable armrests
- Adjustable footrest ring (23215 only)
- Aluminium base
- 5 castors

23210 Surgeon stool (without footrest ring)

exc VAT & delivery

23215
Surgeon stool
(with footrest ring)

£510 exc VAT & delivery

23160 Surgeon stool (with footrest ring)

£295

exc VAT & delivery