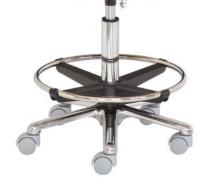

# 23160/23165

- Chromed steel structure
- Height adjustable seat, gas spring assisted
- Height adjustable backrest
- Adjustable footrest ring (23160 only)
- Aluminium base
- 5 castor wheels

|       | <b>⇔</b> | <b>∠</b> cm | <b>1</b> cm | kg | m³   |
|-------|----------|-------------|-------------|----|------|
| 23160 | 50       | 50          | 55-74       | 9  | 0.13 |
| 23165 | 50       | 50          | 55-74       | 8  | 0.13 |