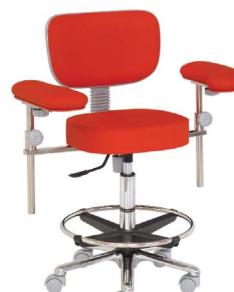

# Surgeon stools 23210 / 23215

- Chromed steel structure
- Height adjustable seat, gas spring assisted
- Adjustable backrest
- Adjustable armrests
- Adjustable footrest ring (23215 only)
- Aluminium base
- 5 castors

23210 Surgeon stool (without footrest ring)

exc VAT & delivery

23215
Surgeon stool
(with footrest ring)

£510 exc VAT & delivery

23160 Surgeon stool (with footrest ring)

£295

exc VAT & delivery